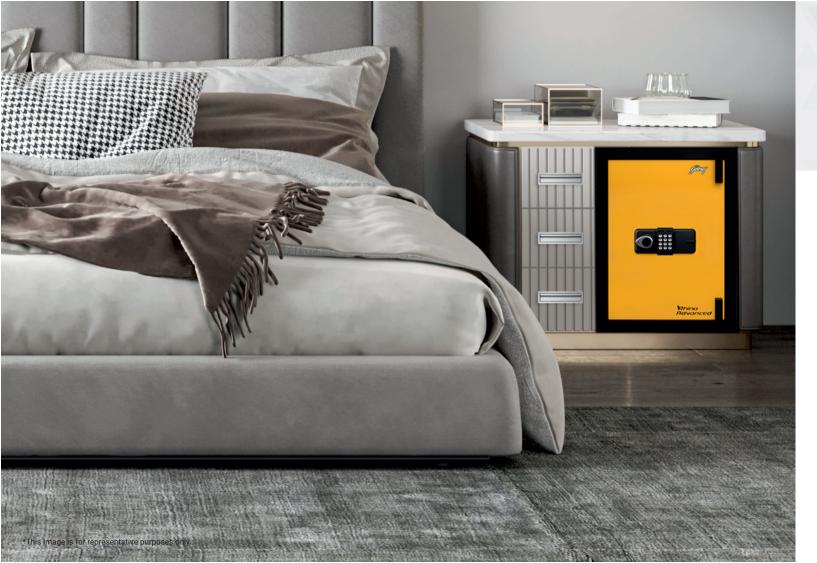

Digital Lock for

Enhanced Safety

USB & Key for

Strong, compact and long lasting, the safe can be easily accommodated in all residences and is also available in an electronic variant which has digital locking.

- Heavy plate door
- Safe opens with 4-6 digit secret password
- Internal light

| Model Digital V3**       | 55L              | 79L             |
|--------------------------|------------------|-----------------|
| Dimensions in cm (HxWxD) | 42.4 x 46 x 41.5 | 61 x 46 x 39.5  |
| Dimensions in mm (HxWxD) | 424 x 460 x 415  | 610 x 460 x 395 |
| Net Weight (Kg.)         | 35               | 52              |
| Volume (Ltr.)            | 55               | 79              |
| Anchoring Provision      | Yes              | Yes             |

## **RHINO - DIGITAL**

- Internal shelf
- Non volatile memory prevents password erasure, when the battery is low