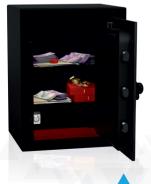

Digital Lock for

Enhanced Safety

USB & Key for

Strong, compact and long lasting, the safe can be easily accommodated in all residences and is also available in an electronic variant which has digital locking.

- Heavy plate door
- Safe opens with 4-6 digit secret password
- Internal light

| Model Digital V3**       | 55L              | 79L             |
|--------------------------|------------------|-----------------|
| Dimensions in cm (HxWxD) | 42.4 x 46 x 41.5 | 61 x 46 x 39.5  |
| Dimensions in mm (HxWxD) | 424 x 460 x 415  | 610 x 460 x 395 |
| Net Weight (Kg.)         | 35               | 52              |
| Volume (Ltr.)            | 55               | 79              |
| Anchoring Provision      | Yes              | Yes             |

## **RHINO - DIGITAL**

- Internal shelf
- Non volatile memory prevents password erasure, when the battery is low